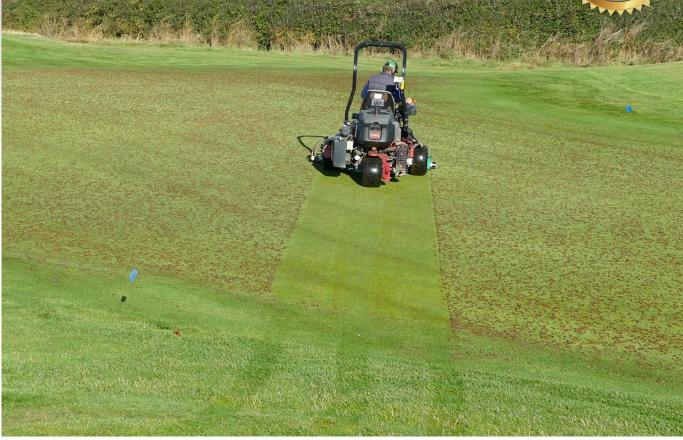

# **GUICK AND EASY CORE COLLECTION**

Take the back ache out of collecting up your aeration cores by using the new patentpending GreenTek TRIPLE CORE PUSHERS. Simply attach them to any popular greens triple in place of your mowing units, and use them to clear all the cores off your greens into neat heaps ready for removal with your utility vehicle. Sliding over the turf on smooth skids, the three individual units accurately follow the contours of your greens just like your mowing units do, without marking. The TRIPLE CORE PUSHERS vastly reduce the manpower and time taken to do your hollow coring, enabling you to quickly complete the job and get your greens back in play. Plus they eliminate the back-breaking job of pushing a snow shovel for hours on end!

# <image>

Trusted by the best in the game

- Effortlessly clears a green in minutes
- Massive saving of time and manpower
- Fast and manoeuvrable
- Accurately follow greens contours
- Attach to all popular greens triplexes
- Never push a snow shovel again!