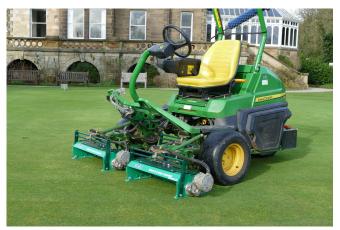

## **TRIPLE CORE PUSHER**

Clears greens in minutes

Fits all popular greens triplexes

Quick and easy to fit and remove