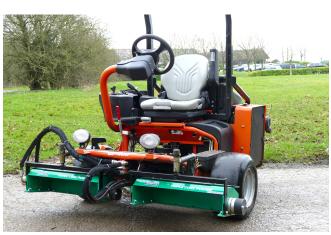

## **TRIPLE CORE PUSHER**

Clears greens in minutes

Fits all popular greens triplexes

Quick and easy to fit and remove